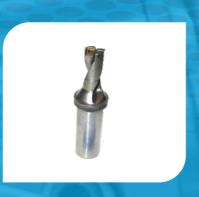

#### **Core Drill & Chamfer Cutter**

#### Used for

- Drilling Pre Holes
- Maximize
- Pre-hole Size

**SPL.** Boring Bar

- Rough Boring
- Big ID Boring
- Counter Boring