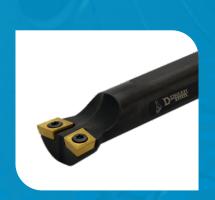

#### **Index-able Tool Holders**

#### **Used** for

- OD Turning
- External
- Turning/Facing
- Copying
- Chamfering