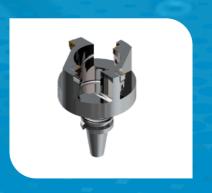

# **Face Milling Cutters**

#### Used for

- Face Milling
- Radius Milling
- Shoulder Milling
- Slot Milling
- Pocketing