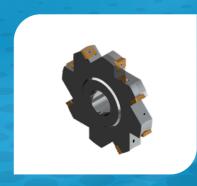

# **Face Milling Cutters**

#### Used for

- Face Milling
- Radius Milling
- Shoulder Milling
- Slot Milling
- Pocketing