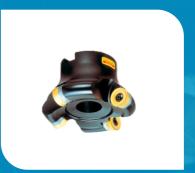

# **Face Milling Cutters**

#### Used for

- Face Milling
- Radius Milling
- Shoulder Milling
- Side Milling
- Slot Milling
- Pocketing