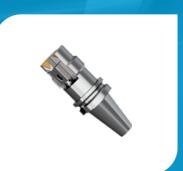

#### **Index-able Tool Holders**

#### **Used** for

- OD Turning
- External
- Turning/Facing
- Copying
- Chamfering