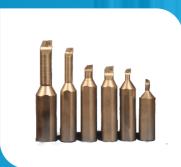

#### **Boring Bars**

#### Used for

- ID Turing
- Internet
- Boring/Facing
- Copying
- Chamfering