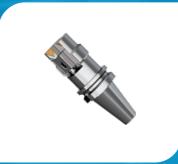

# **Face Milling Cutters**

#### Used for

- Face Milling
- Radius Milling
- Shoulder Milling
- Slot Milling
- Pocketing