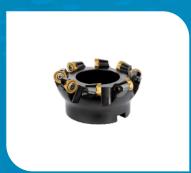

# **Face Milling Cutters**

#### Used for

- Face Milling
- Radius Milling
- Shoulder Milling
- Side Milling
- Slot Milling
- Pocketing