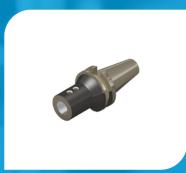

# **Face Milling Cutters**

#### Used for

- Face Milling
- Radius Milling
- Shoulder Milling
- Slot Milling
- Pocketing

#### Used for

- Face Milling
- Radius Milling
- Shoulder Milling
- Side Milling
- Slot Milling
- Pocketing