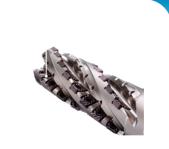

#### **Boring Bars**

#### Used for

- ID Turing
- Internet
- Boring/Facing
- Copying
- Chamfering