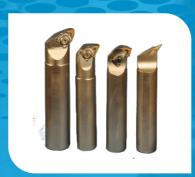

#### **Boring Bars**

#### Used for

- ID Turing
- Internet
- Boring/Facing
- Copying
- Chamfering