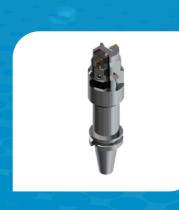

# **Face Milling Cutters**

#### Used for

- Face Milling
- Radius Milling
- Shoulder Milling
- Side Milling
- Slot Milling
- Pocketing