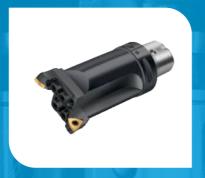

# **Face Milling Cutters**

#### Used for

- Face Milling
- Radius Milling
- Shoulder Milling
- Slot Milling
- Pocketing