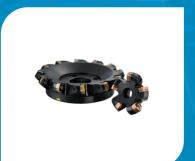

# **Face Milling Cutters**

#### Used for

- Face Milling
- Radius Milling
- Shoulder Milling
- Slot Milling
- Pocketing