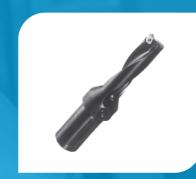

#### **Core Drill & Chamfer Cutter**

#### Used for

- Drilling Pre Holes
- Maximize
- Pre-hole Size

**SPL.** Boring Bar

- Rough Boring
- Big ID Boring
- Counter Boring