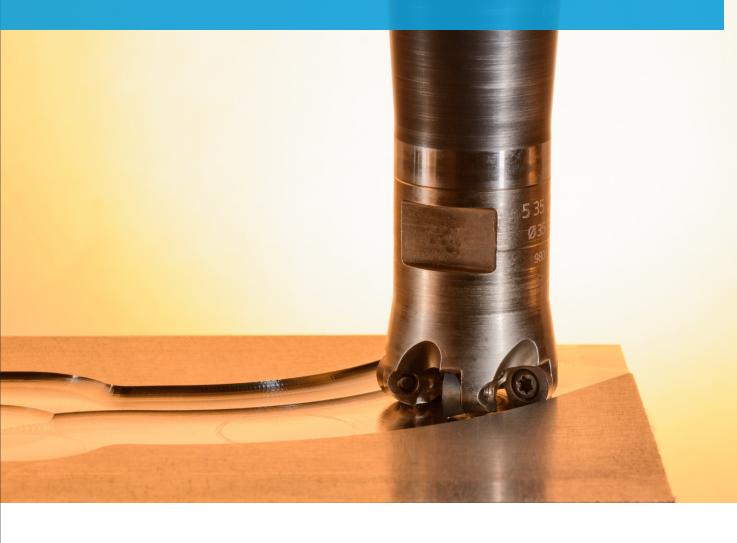

# **Face Milling Cutters**

#### Used for

- Face Milling
- Radius Milling
- Shoulder Milling
- Slot Milling
- Pocketing

#### Used for

- Face Milling
- Radius Milling
- Shoulder Milling
- Side Milling
- Slot Milling
- Pocketing