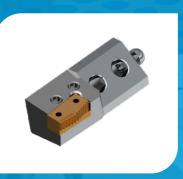

#### **Cartridges**

#### **Used** for

- Rough Boring Bars
- ID Chamfer
- Finishi Boring Bar